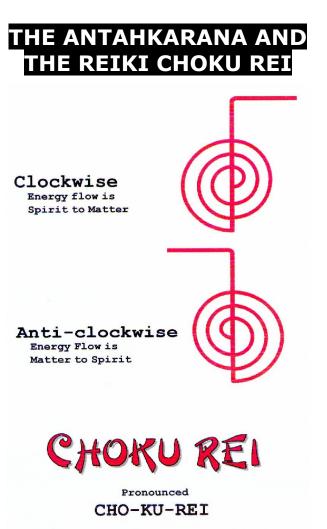

The Reiki "Choku Rei Symbol" This represents the Antahkarana flow of energy between heaven and earth - the upright line, and the spiral of spiritual energy which surrounds it as magnetism spirals around a ray of light in the direction of the "right hand rule" of physics. It represents the "Microcosmic Orbit" of Energy Enhancement.

The Hindu Swastika, Anti-Clockwise and clockwise

Like the Choku Rei Symbol and the Prayer Wheel the swastika represents the spiral flows of energy around a central stem. Anti-Clockwise or as they say in Magic, "Widdershins" represents energy going away from you.

# THE ANTAHKARANA AND THE TIBETAN BUDDHIST PRAYER WHEEL

THE TIBETAN PRAYER WHEEL TURNS AROUND ITS AXIS WHICH REPRESENTS THE ANTAHKARANA. IT TURNS IN A CIRCLE EITHER CLOCKWISE SENDING ENERGY UP INTO THE CENTER OF THE UNIVERSE OR ANTICLOCKWISE - "WIDDERSHINS" SENDING ENERGY INTO THE CENTER OF THE EARTH.

THE CLOCKWISE OR ANTICLOCKWISE MOVEMENT SENDING ENERGY UP OR DOWN IS SYMBOLISED BY THE CLOCKWISE OR ANTICLOCKWISE SWASTIKA OR THE CLOCKWISE OR ANTICLOCKWISE ORIGINALLY TIBETAN CHOKU REI SYMBOL OF REIKI.

## THE ANTAHKARANA AND THE SWASTIKA

THE SWASTIKA IS AN ANCIENT SYMBOL FROM 5000 YEARS OLD HINDU SOURCES. IMAGINE THE AXIS OF THE ANTAHKARANA COMING OUT OF THE CENTER OF THE DRAWINGS BELOW AS THE SWASTIKA OR CHOKU REI TURNS AROUND ITS CENTER.

ANTI-CLOCKWISE SWASTIKA

### **ENERGY ENHANCEMENT - THE CORE ENLIGHTENMENT TECHNIQUES**

**CLOCKWISE SWASTIKAS** 

To Draw:- Start at the handle, then down to the bottom, then Spiral in, in one continuos line.